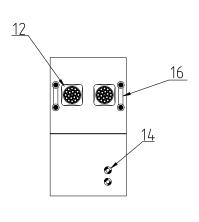

| 12               | •••                 | Subsidiary Control Panel      | 1 | pcs  |  |  |  |  |
|------------------|---------------------|-------------------------------|---|------|--|--|--|--|
| 11               | Ţ                   | Transducer Speaker(Option)    | 2 | pcs  |  |  |  |  |
| 10               | <b>2 2 2 3</b>      | Heat Pump Ready Unit (Option) | 1 | pcs  |  |  |  |  |
| 9                |                     | Subwoofer(Option)             | 1 | pcs  |  |  |  |  |
| 8                |                     | CD Ozone Generator            | 1 | pcs  |  |  |  |  |
| 7                | <b>D</b>            | Control Box                   | 1 | pcs  |  |  |  |  |
| 6                | <b>:</b> ::         | Control Panel                 | 1 | pcs  |  |  |  |  |
| 5                | <b>?</b>            | WiFi                          | 1 | pcs  |  |  |  |  |
| 4                |                     | C.stream (Option)             | 1 | pcs  |  |  |  |  |
| 3                | (C)=                | Circulation Pump              | 1 | pcs  |  |  |  |  |
| 2                | <u> </u>            | 3HP Single Speed Pump         | 2 | pcs  |  |  |  |  |
| 1                | <b>(</b>            | Drain Valve                   | 1 | pcs  |  |  |  |  |
| NO               | NO ICON DESCRIPTION |                               |   | UNIT |  |  |  |  |
| Edition:3/2/2024 |                     |                               |   |      |  |  |  |  |