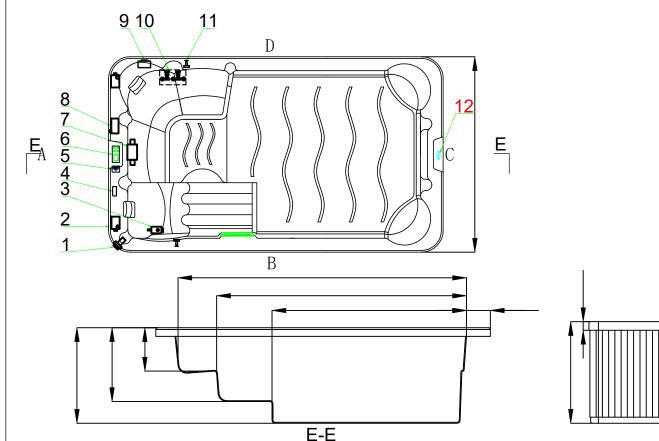

## Business plan

Notes: Due to manufacturing tolerances, there could be some minor differences between the actual spa and the drawing above. If site planning is critical to such tolerances, be sure to measure your actual spa. All specifications are subject to change without notice. Some components may be optional on your spa.

| 12               | •••                 | Subsidiary Control Panel      | 1 | pcs  |  |  |  |  |
|------------------|---------------------|-------------------------------|---|------|--|--|--|--|
| 11               | Ţ                   | Transducer Speaker(Option)    | 2 | pcs  |  |  |  |  |
| 10               | <b>2 2 2 3</b>      | Heat Pump Ready Unit (Option) | 1 | pcs  |  |  |  |  |
| 9                |                     | Subwoofer(Option)             | 1 | pcs  |  |  |  |  |
| 8                |                     | CD Ozone Generator            | 1 | pcs  |  |  |  |  |
| 7                | <b>D</b>            | Control Box                   | 1 | pcs  |  |  |  |  |
| 6                | <b>:</b> ::         | Control Panel                 | 1 | pcs  |  |  |  |  |
| 5                | <b>?</b>            | WiFi                          | 1 | pcs  |  |  |  |  |
| 4                |                     | C.stream (Option)             | 1 | pcs  |  |  |  |  |
| 3                | (C)=                | Circulation Pump              | 1 | pcs  |  |  |  |  |
| 2                | <u> </u>            | 3HP Single Speed Pump         | 2 | pcs  |  |  |  |  |
| 1                | <b>(</b>            | Drain Valve                   | 1 | pcs  |  |  |  |  |
| NO               | NO ICON DESCRIPTION |                               |   | UNIT |  |  |  |  |
| Edition:3/2/2024 |                     |                               |   |      |  |  |  |  |