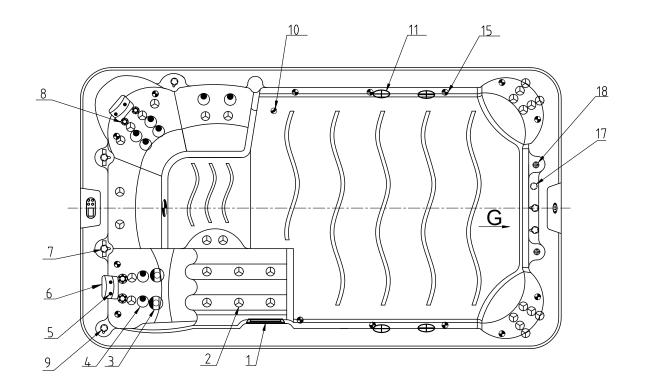

| 12               | •••                 | Subsidiary Control Panel      | 1 | pcs  |  |  |  |  |
|------------------|---------------------|-------------------------------|---|------|--|--|--|--|
| 11               | Ţ                   | Transducer Speaker(Option)    | 2 | pcs  |  |  |  |  |
| 10               | <b>2 2 2 3</b>      | Heat Pump Ready Unit (Option) | 1 | pcs  |  |  |  |  |
| 9                |                     | Subwoofer(Option)             | 1 | pcs  |  |  |  |  |
| 8                |                     | CD Ozone Generator            | 1 | pcs  |  |  |  |  |
| 7                | <b>D</b>            | Control Box                   | 1 | pcs  |  |  |  |  |
| 6                | <b>:</b> ::         | Control Panel                 | 1 | pcs  |  |  |  |  |
| 5                | <b>?</b>            | WiFi                          | 1 | pcs  |  |  |  |  |
| 4                |                     | C.stream (Option)             | 1 | pcs  |  |  |  |  |
| 3                | (C)=                | Circulation Pump              | 1 | pcs  |  |  |  |  |
| 2                | <u> </u>            | 3HP Single Speed Pump         | 2 | pcs  |  |  |  |  |
| 1                | <b>(</b>            | Drain Valve                   | 1 | pcs  |  |  |  |  |
| NO               | NO ICON DESCRIPTION |                               |   | UNIT |  |  |  |  |
| Edition:3/2/2024 |                     |                               |   |      |  |  |  |  |

0

Lifting Fountain

Water Fall Valve

NO ICON DESCRIPTION

Stainless steel Handrail

14

QTY UN

MINI-LED light cover

5" Light housing without Holder

Ozone Injector